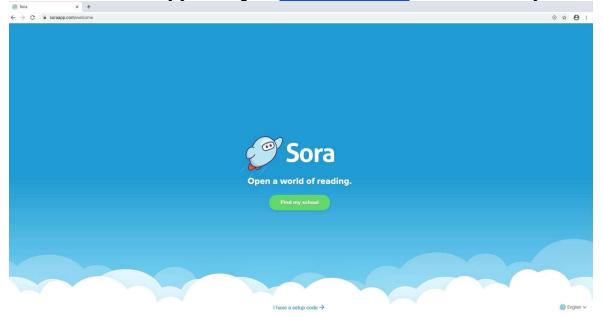

## 3A. Alternatively you can go to <u>www.soraapp.com</u> and select find my school:

B. Select Halifax Regional Centre for Education as your school

C. Sign in using your gnspes email and password (i.e. <u>abc1234@gnspes.ca</u>)