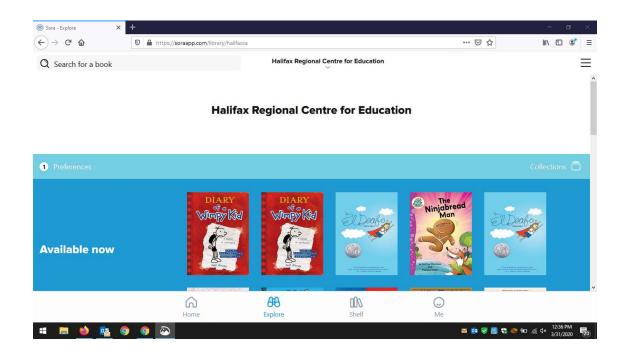

4. You are now able to make selections by clicking on EXPLORE and viewing the books in the HRCE library:

| 🐵 Sora - Home 🛛 🗙                                         | +                            |          |            |         | - ø ×                                  |  |  |  |
|-----------------------------------------------------------|------------------------------|----------|------------|---------|----------------------------------------|--|--|--|
| ← → ♂ ŵ                                                   | 🛛 🔒 https://soraapp.com/home |          |            | ♡ ☆     | II\ ⊡ 📽 ≡                              |  |  |  |
|                                                           |                              |          |            |         | Ξ                                      |  |  |  |
|                                                           |                              |          |            |         | _                                      |  |  |  |
|                                                           |                              |          | · +<br>• • |         |                                        |  |  |  |
| No assignments                                            |                              |          |            |         |                                        |  |  |  |
| You don't have any assignments in Sora right now.         |                              |          |            |         |                                        |  |  |  |
|                                                           |                              |          |            |         |                                        |  |  |  |
|                                                           |                              | G e      | e d<br>M k |         |                                        |  |  |  |
| No book loans                                             |                              |          |            |         |                                        |  |  |  |
| You don't have any books loaned from your school library. |                              |          |            |         |                                        |  |  |  |
|                                                           |                              | Find a b | ook→       |         | J                                      |  |  |  |
|                                                           | ର                            | 66       | 002        | 0       |                                        |  |  |  |
|                                                           | Home                         | Explore  | Shelf      | Me      |                                        |  |  |  |
| 🗯 👼 👲 🧟 (                                                 | 9 🧕 💿                        |          |            | 🖂 📴 🥪 🖡 | ≝ 😍 🥌 🐿 //; ⊄× 12:33 PM<br>3/31/2020 🛃 |  |  |  |