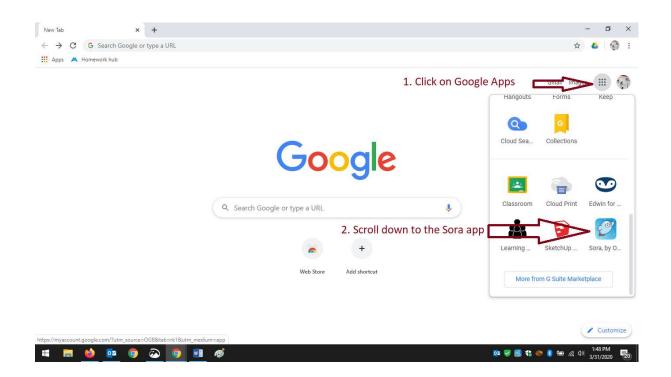

How to Access Sora:

1. If you are on the Five Bridges Learning Commons home page the SORA app link is on the far right.

2. If you are using a Chromebook or are signed into your account at gnspes.ca, you can go to your Google apps and scroll down to the Sora app icon.