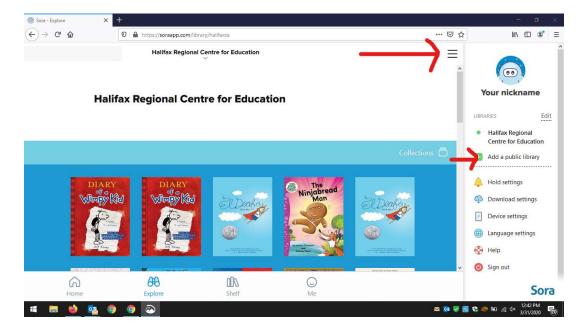

Also: You can access ebooks and audiobooks from the Halifax Public Library by selecting the menu bar in the top right corner and adding a library. Note: You will need a Halifax Public Library Card to access these books. If you don't have a library card you can get one online for free at