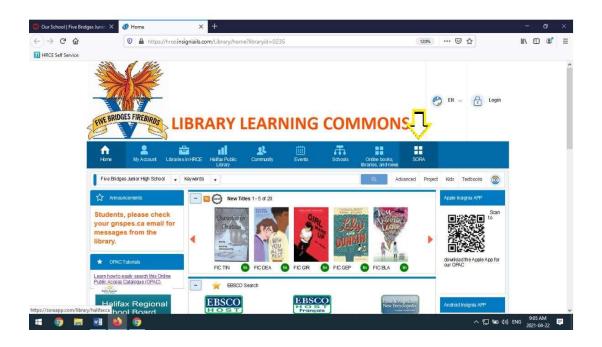

How to Access Sora:

1. If you are on the Five Bridges Learning Commons home page the SORA app link is on the far right.

2. If you are using a Chromebook or are signed into your account at gnspes.ca, you can go to your Google apps and scroll down to the Sora app icon.