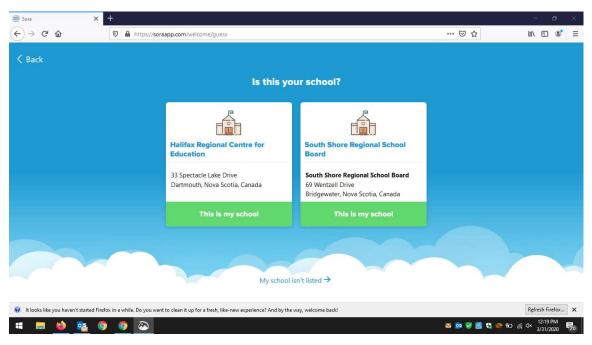

## 3A. Alternatively you can go to <u>www.soraapp.com</u> and select find my school:

B. Select Halifax Regional Centre for Education as your school

C. Sign in using your gnspes email and password (i.e. <u>abc1234@gnspes.ca</u>)